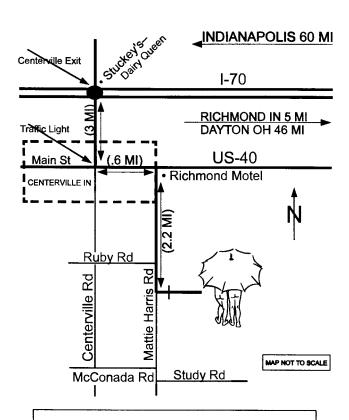

# **Location Map**

Drive to Centerville, Indiana. From the Richmond Motel on the east edge of Centerville at the corner of Main Street/US Highway 40 and Mattie Harris Road, drive south on Mattie Harris 2.4 miles. Look for a wide entrance on the left with a small Sunshower sign to the right of the gate.